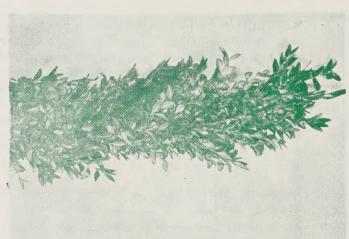

### Boxwood Roping

A lovely roping, light green in color, made by hand from fresh, select Boxwood Sprays, this roping will last longer than any other Evergreen roping, except for the Southern Balsam. It is full, round, tightly woven, made up on heavy twine that will not break it can not break or come apart. It is very fluffy, and beautiful in the natural stage, or decorated with the Christmas Reds. Offer this to you as follows:

The Boxwood is also lovely, a light green in color with dainty leaves. These wreaths will stay fresh and green for months without shedding or turning brown. Packed for shipping with a special moist preserver, to reach you in the freshest condition possible.